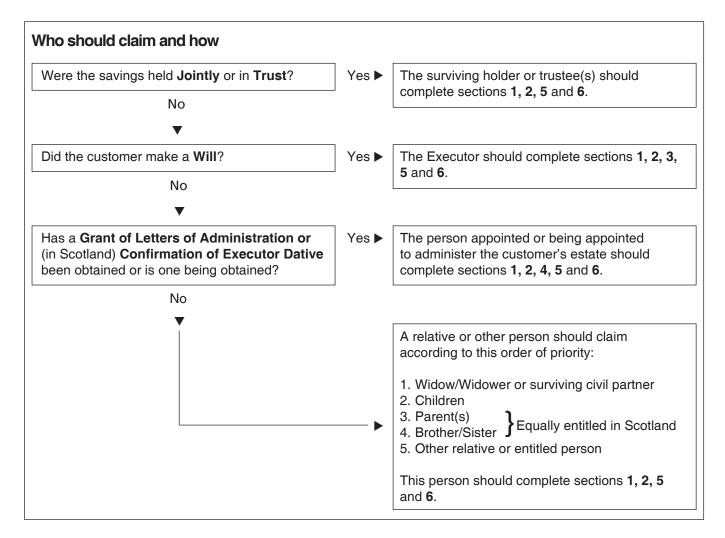

# 1 The customer's personal details

| Title Surname                                                                       |
|-------------------------------------------------------------------------------------|
| All forenames                                                                       |
| Address                                                                             |
| Postcode                                                                            |
| Previous<br>address                                                                 |
| If they had lived at the address above for less than three years) Previous postcode |
| Date of birth (or age if not known)                                                 |
| Date of death D D M M Y Y Y Y Place of death                                        |
| Nas a husband, wife or civil partner living when the customer died? Yes No          |
| f Yes, please give their full name                                                  |

# 2 The customer's NS&I savings

| Are any of the savings held jointly or in trust?                                                              |              | Please tick below if the customer had any of the accounts listed and give the account number(s) if available. You can find these on passbook(s), Bond(s), Certificate(s) or other records. |  |  |
|---------------------------------------------------------------------------------------------------------------|--------------|--------------------------------------------------------------------------------------------------------------------------------------------------------------------------------------------|--|--|
| Yes (joint) Yes (trust) No                                                                                    | $\checkmark$ | Account number                                                                                                                                                                             |  |  |
| Children's Bonds                                                                                              |              |                                                                                                                                                                                            |  |  |
| Direct ISA, Junior ISA, Cash ISA or TESSA-only ISA                                                            |              |                                                                                                                                                                                            |  |  |
| Direct Saver                                                                                                  |              |                                                                                                                                                                                            |  |  |
| Fixed Interest Savings Certificates                                                                           |              |                                                                                                                                                                                            |  |  |
| Green Savings Bonds                                                                                           |              |                                                                                                                                                                                            |  |  |
| Guaranteed Growth Bonds                                                                                       |              |                                                                                                                                                                                            |  |  |
| Guaranteed Income Bonds                                                                                       |              |                                                                                                                                                                                            |  |  |
| Income Bonds                                                                                                  |              |                                                                                                                                                                                            |  |  |
| Index-linked Savings Certificates                                                                             |              |                                                                                                                                                                                            |  |  |
| Investment Account                                                                                            |              |                                                                                                                                                                                            |  |  |
| Premium Bonds                                                                                                 |              |                                                                                                                                                                                            |  |  |
| If any other NS&I savings are held but not listed above, please give the details and any reference number(s). |              |                                                                                                                                                                                            |  |  |

#### 3 Complete if there is a Will. If not, please complete section 4

| [   | Please give the full name(s) of the Executor(s) as shown on the Will.                                                                                                                                                                                                                                                         |  |  |  |  |
|-----|-------------------------------------------------------------------------------------------------------------------------------------------------------------------------------------------------------------------------------------------------------------------------------------------------------------------------------|--|--|--|--|
|     |                                                                                                                                                                                                                                                                                                                               |  |  |  |  |
|     |                                                                                                                                                                                                                                                                                                                               |  |  |  |  |
|     | Do you have or are you obtaining a Grant of Probate or (in Scotland) a Confirmation of Executor Nominate? Yes No Please go to section 5.                                                                                                                                                                                      |  |  |  |  |
| •   | Complete if there is no Will.                                                                                                                                                                                                                                                                                                 |  |  |  |  |
|     | Do you have or are you obtaining a Grant of Letters of Administration or Yes No (in Scotland) a Confirmation of Executor Dative?                                                                                                                                                                                              |  |  |  |  |
|     | If you have or are obtaining a Grant or Confirmation,<br>please give the full name(s) of the Administrator(s)<br>or (in Scotland) Executor Dative(s).                                                                                                                                                                         |  |  |  |  |
|     | If you have or are obtaining a Grant or Confirmation, please go to section 5.                                                                                                                                                                                                                                                 |  |  |  |  |
| 5 1 | Please read and complete in all cases.                                                                                                                                                                                                                                                                                        |  |  |  |  |
| ja  | Joint accounts - If an account was held jointly, it will now be held in the sole name of the remaining holder. However if you want to close such an account, please give the account number(s) below.                                                                                                                         |  |  |  |  |
| ib  | Premium Bonds - If the customer had any Premium Bonds, please complete this section. Otherwise go to section 5c. Their Premium Bonds can take part in the prize draws for up to 12 months after the date of death, or be repaid as soon as we've processed your form. Do you want the Bonds to remain in the Yes prize draws? |  |  |  |  |
|     | We will hold on to any outstanding prizes and pay them when we release the savings. If you keep the Bonds in the draw after that, we'll pay any prizes to the person entitled to them.                                                                                                                                        |  |  |  |  |
| c   | Where you want us to pay the money                                                                                                                                                                                                                                                                                            |  |  |  |  |
|     | Please provide details of the bank account you want the money to be paid to.                                                                                                                                                                                                                                                  |  |  |  |  |
|     | Bank/building society                                                                                                                                                                                                                                                                                                         |  |  |  |  |
|     | Name in which account is held                                                                                                                                                                                                                                                                                                 |  |  |  |  |
|     | Account number Sort code                                                                                                                                                                                                                                                                                                      |  |  |  |  |
|     | Bank reference or<br>building society roll no<br>(if applicable)                                                                                                                                                                                                                                                              |  |  |  |  |
|     | Please be careful when providing the bank details. If you enter the wrong details, the payment might be delayed, or credited to the wrong account, and may result in a financial loss.                                                                                                                                        |  |  |  |  |